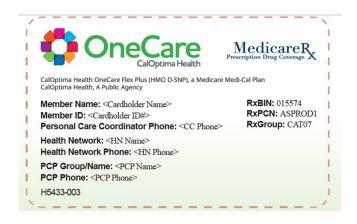

- Sample ID Card(s)
- Profile Sheet

If you have any questions, please feel free to contact our Pharmacy Help Desk at 1-800-819-5532 on or after 01/01/2025.

Thank you.

P 800.788.2949

Medimpact

## PLAN PROFILE SHEET

| PLAN NAME                   | CalOptima OneCare Flex Plus                                                                            |  |  |
|-----------------------------|--------------------------------------------------------------------------------------------------------|--|--|
| Number of Lives             | CAT07 –1,000 Drange County,<br>California                                                              |  |  |
| Plan Type                   | ☐ Commercial ☐ Medicaid ⊠ Medicare ☐ Cash<br>Discount Card                                             |  |  |
| Effective Date              | 01/01/2025                                                                                             |  |  |
| RX BIN                      | 015574                                                                                                 |  |  |
| RX PCN                      | ASPROD1                                                                                                |  |  |
| RX Group                    | CAT07                                                                                                  |  |  |
| Person Code                 | Not Required                                                                                           |  |  |
| Incumbent<br>Processor      | MedImpact Healthcare Systems, Inc.                                                                     |  |  |
| Sample ID<br>Card(s)        | Attached                                                                                               |  |  |
| Retail                      | Max Day Supply: 100                                                                                    |  |  |
| Mail Order                  | Max Day Supply: N/A                                                                                    |  |  |
| Choice90                    | Max Day Supply: 100                                                                                    |  |  |
| Member<br>Reimbursement     | 🗌 MedImpact 🛛 Plan 🗌 Does Not Apply                                                                    |  |  |
| Prior<br>Authorizations     | 🗌 MedImpact 🛛 Plan 🗌 Does Not Apply                                                                    |  |  |
| Date of Birth<br>Validation | Yes <b>Twin/Triplet Validation</b> Patient First Name                                                  |  |  |
| Prescriber Id               | NPI                                                                                                    |  |  |
| eCOB Method                 | For claims where previous payers approved: OCC 2,4<br>For claims where previous payers rejected: OCC 3 |  |  |