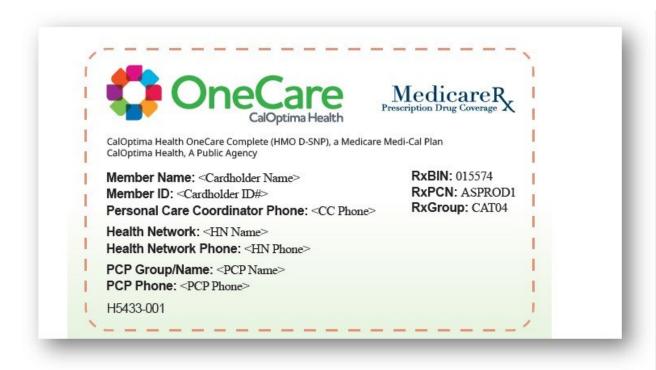

- Sample ID Card(s)
- Profile Sheet

If you have any questions, please feel free to contact our Pharmacy Help Desk at 1-800-819-5532 on or after 01/01/2025.

Thank you.

## **PLAN PROFILE SHEET**

| PLAN NAME                   | CalOptima OneCare Complete                                                                          |             |                                            |                      |
|-----------------------------|-----------------------------------------------------------------------------------------------------|-------------|--------------------------------------------|----------------------|
| Number of Lives             | CAT04 –17,058                                                                                       | Ora         | <b>cation:</b><br>ange County,<br>lifornia |                      |
| Plan Type                   | ☐ Commercial<br>Card                                                                                | ☐ Medic     | aid 🛚 Medi                                 | care   Cash Discount |
| Effective Date              | 01/01/2025                                                                                          |             |                                            |                      |
| RX BIN                      | 015574                                                                                              |             |                                            |                      |
| RX PCN                      | ASPROD1                                                                                             |             |                                            |                      |
| RX Group                    | CAT04                                                                                               |             |                                            |                      |
| Person Code                 | Not Required                                                                                        |             |                                            |                      |
| Incumbent<br>Processor      | MedImpact Healthcare Systems, Inc.                                                                  |             |                                            |                      |
| Sample ID Card(s)           | Attached                                                                                            |             |                                            |                      |
| Retail                      | Max Day Supply: 100                                                                                 |             |                                            |                      |
| Mail Order                  | Max Day Supply: N/A                                                                                 |             |                                            |                      |
| Choice90                    | Max Day Supply                                                                                      | : 100       |                                            |                      |
| Member<br>Reimbursement     | ☐ MedImpact                                                                                         | ⊠ Plan      | ☐ Does No                                  | ot Apply             |
| Prior<br>Authorizations     | ☐ MedImpact                                                                                         | ⊠ Plan      | ☐ Does No                                  | t Apply              |
| Date of Birth<br>Validation | Yes 1                                                                                               | 「win/Triple | t Validation                               | Patient First Name   |
| Prescriber Id               | NPI                                                                                                 |             |                                            |                      |
| eCOB Method                 | For claims where previous payers approved: OCC 2,4 For claims where previous payers rejected: OCC 3 |             |                                            |                      |