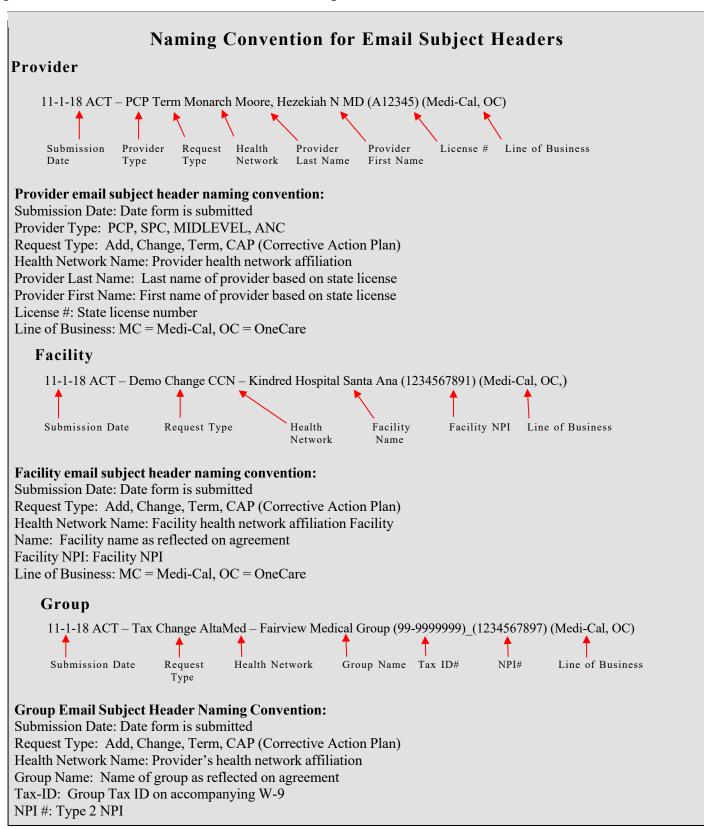

#### **ACT FORM INSTRUCTIONS**

Please read through these instructions carefully, which specify the exact data content and data format of each column on the roster.

- 1) Do not change column name, column order, data format and do not add in new columns.
- 2) Any column left "blank" or null shall be rejected by the health plan.
- 3) Submit any practitioner (i.e. PCP, specialist, mid-level) participating within your CalOptima Health network.
- 4) Submit any practice location (medical office, clinic, etc.) participating within you CalOptima Health network.
- 5) Submit any hospital that provides health care services to CalOptima Health members within your network, regardless of CalOptima Health contractual relationship.
- 6) Submit any ancillary facility and its affiliated practitioners that provides health care services to CalOptima Health members within your network, regardless of CalOptima Health contractual relationship.
  - All provider types (taxonomy and specialty):
  - a. Must be credentialed
  - b. Only the taxonomy and specialty that are contracted at the location
  - c. Please refer to the taxonomy codes submitted on the sFTP for taxonomy code table
- 8) Practice locations must pass Facility Site Review (FSR) Physician and mid-level.
- 9) ACT Form submissions that deviate from the criteria listed above will be REJECTED and returned.
- 10) E-mail completed ACT form and required support documents to <u>ProviderOnline@caloptima.org</u>.

### HOW TO SUBMIT CALOPTIMA HEALTH ACT FORM

- 1) Complete all relevant sections of the CalOptima Health ACT Form
- 2) Attach a competed and signed W9
- 3) Include a copy of the front of your HN contract and signature page or CCN/COD Contract Summary
- 4) Complete a provider profile that includes the information listed below
- 5) E-mail completed ACT form and required support documents to ProviderOnline@caloptima.org
- 6) For questions and more information, call the CalOptima Health Provider Relations department at 714-246-8600

### WHEN SHOULD I SUBMIT AN ACT REQUEST?

- Additions: Term referred to in the ACT process to add a provider, practitioner or facility to CalOptima Health's system. HNs and subdelegates shall submit ACT forms and required documentation as outlined in this policy when adding a provider, practitioner or facility pursuant to the terms of the agreement. To add an additional location to an existing provider, please check the additional location box on Page 2 of the ACT form.
- **Changes:** Term referred to in the ACT process to make a demographic or other change to a provider, practitioner or facility in CalOptima Health's system. HNs and subdelegates shall submit ACT forms and required documentation as outlined in this policy when making demographic or other changes to the CalOptima Health system pursuant to the terms of the agreement.
- **Terminations:** Term referred to in the ACT process when terminating a provider, practitioner or facility from CalOptima Health's system. HNs and subdelegates shall submit notification of terminations pursuant to the terms of the agreement.

#### **ADDITIONAL SUBMISSION REOUIREMENTS**

- Additions: When making an addition request, the group name, National Provider Identifier (NPI) and Tax Identification Number (TIN) must all correspond. In the event your submission consists of non-corresponding identifiers, it will not be honored.
- **Terminations:** When requesting a termination of a provider's TIN, you must submit the group NPI along with the TIN.